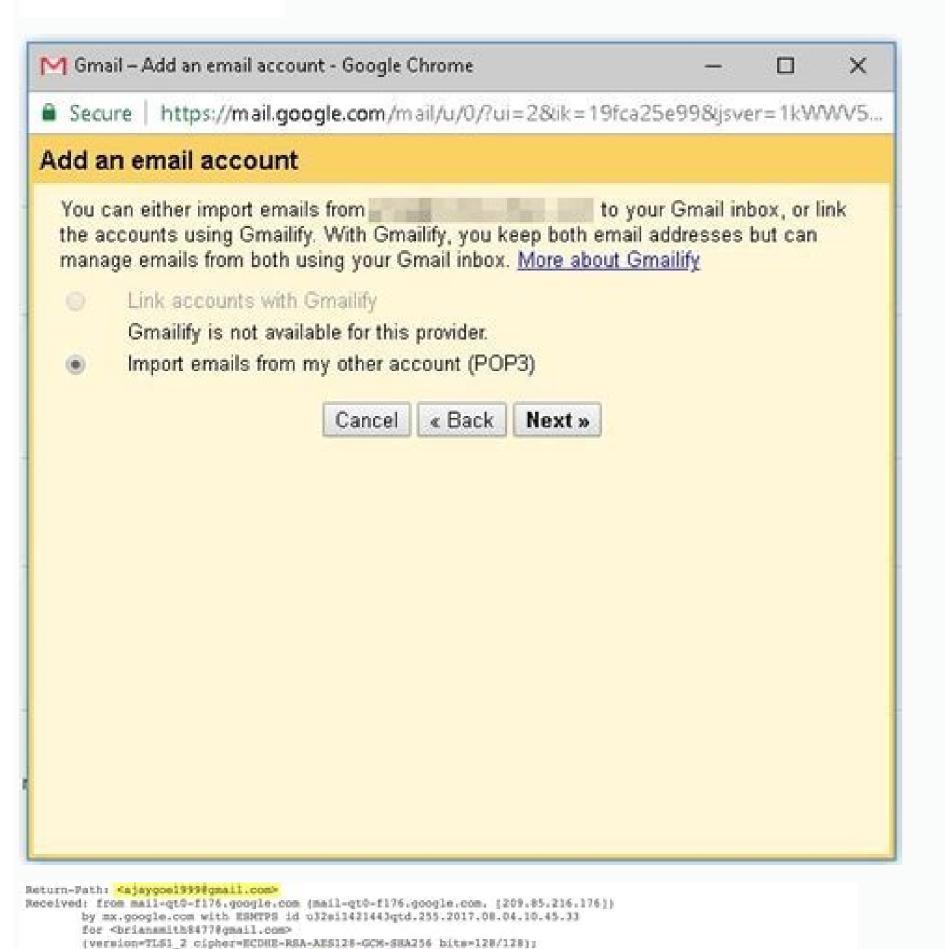

| I'm not robot | reCAPTCHA |
|---------------|-----------|
|---------------|-----------|

Continue









How do i send an email without showing the recipients in gmail. How to send a group email in gmail without recipients showing. How to send an email blast in gmail without showing recipients.

Free Gmail account à ® ÂÂ If you use a free Gmail account, you will only send a maximum of 500 emails in a 24-hour period, and a maximum of 100 addresses per email. Do you need to send a campaign to 100,000 or 250,000 people? Technically, this works, but it is not considered a best practice, as ÂÂ a block from time before everyone could afford to use an advanced email marketing service. Â Â An example of a report after the daily Gmail limits are exceeded for the day: How well does Google Workspace account Ã" subject to 500-maximum emails until they convert their account into the recipients-big-E