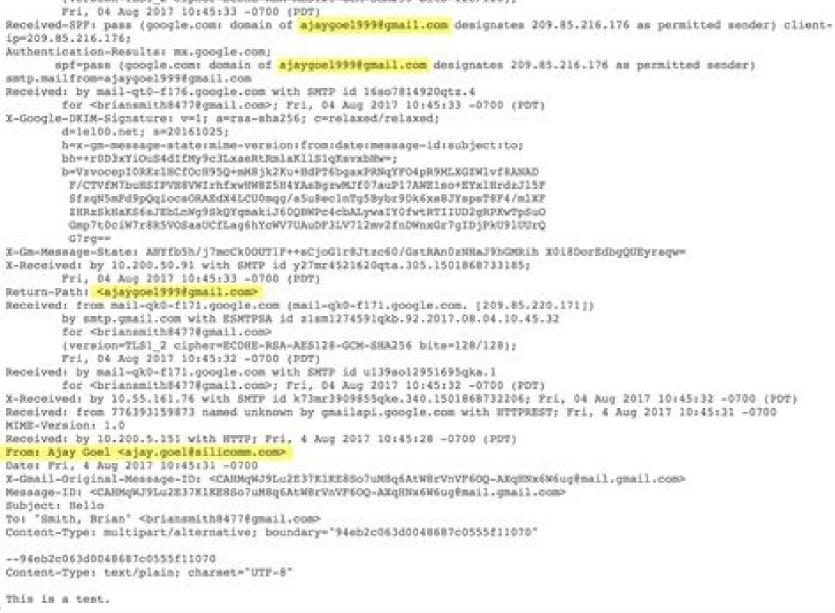

| I'm not robot | reCAPTCHA |
|---------------|-----------|
|---------------|-----------|

Continue









How do i send an email without showing the recipients in gmail. How to send a group email in gmail without recipients showing. How to send an email blast in gmail without showing recipients.

Free Gmail account à ® ÂÂ If you use a free Gmail account, you will only send a maximum of 500 emails in a 24-hour period, and a maximum of 100 addresses per email. Do you need to send a campaign to 100,000 or 250,000 people? Technically, this works, but it is not considered a best practice, as ÂÂ a block from time before everyone could afford to use an advanced email marketing service. Â Â An example of a report after the daily Gmail limits are exceeded for the day: How well does Google Workspace account Ã" subject to 500-maximum emails until they convert their account into the recipients-big-EI1